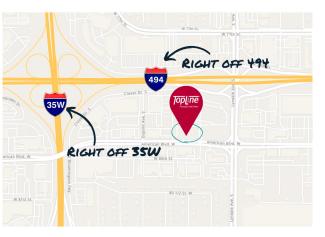

## TopLine's NEW Bloomington Branch Location Opening this Fall!

Our new Bloomington branch construction is coming along and we are excited to welcome you to our new location this Fall.

TopLine's new full-service Bloomington branch will be located at **900 American Boulevard West, Bloomington, MN 55420** off 35W and 494 —

next to REI and close to the Mall of America. *Once the new location opens, the current Bloomington branch will permanently close*.

We look forward to serving you personally, as well as providing convenience with our new innovative 24/7 Interactive Teller Machines (ITMs) and other digital capabilities that offer financial education learning opportunities.