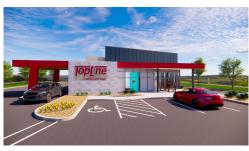

## TopLine's NEW Bloomington Branch Location Opening this Fall!

Our new Bloomington branch construction is coming along and we are excited to welcome you to our new location this Fall.

TopLine's new full-service Bloomington branch will be located at **900 American Boulevard West, Bloomington, MN 55420** off 35W and 494 —

next to REI and close to the Mall of America. *Once the new location opens, the current Bloomington branch will permanently close*.

We look forward to serving you personally, as well as providing convenience with our new innovative 24/7 Interactive Teller Machines (ITMs) and other digital capabilities that offer financial education learning opportunities.