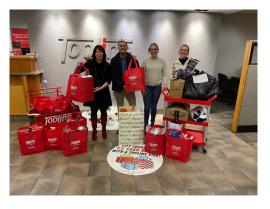

### TopLine's 25th Annual Holiday Gift Drive

TopLine is hosting our 25<sup>th</sup> annual Holiday Gift Drive to collect new gifts for Avenues for Youth, the Community Emergency Assistance Programs, Keystone Community Services, MORE Community Services and YMCA Youth and Family Services to help young people and families in need this holiday season.

Thank you for helping to make this holiday season special for those in our communities.

Donations can be purchased from TopLine's Amazon Wishlist, Target Registry or dropped off at any TopLine branch location through December 16, 2023.

**Specially requested items:** coats, hats, gloves and scarves for youth and adults, gifts for ages 15-21, toys, gift cards, art supplies and personal care items.