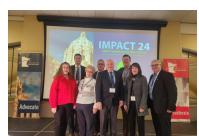

## Credit Union Day at the Capitol: IMPACT 24

Leaders from TopLine participated in an advocacy event at the Minnesota Capitol to advocate for the credit union message with elected officials.

TopLine had the opportunity to be a part of IMPACT 24: CU Day at the Minnesota Capitol on March 20, 2024. This day provides credit union professionals and volunteers the unique opportunity to learn more about legislative issues and meet with elected officials.

This important advocacy event forms the foundation for a positive working relationship with legislators throughout the Legislative Session. Through education sessions, legislative briefings, keynote speakers and legislative visits, IMPACT 24 brings the credit union message to elected officials.