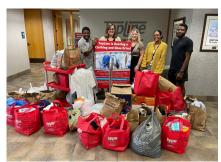

## TopLine is hosting a Clothing and Shoe Drive!

During the month of May, TopLine is hosting a Clothing and Shoe Drive to support local non-profits Karen Organization of Minnesota and Union Gospel Mission and youth in Nigeria through African Education & Health Initiatives (AFEDHI).

All donations must be new or very gently used, washed and in good condition.

Items accepted include:

- **Business casual or professional clothing**
- Seasonal men's, women's and children's clothing
- Outerwear such as coats, hats, gloves and scarves
- Men's, women's and children's footwear

It's super easy to donate! Visit www.TopLinecu.com to shop our Amazon Wishlist or Target Registry. or drop off donations at any TopLine location through May 31, 2024.

BOARD OF DIRECTORS

Paul Jacobsen CHAIR