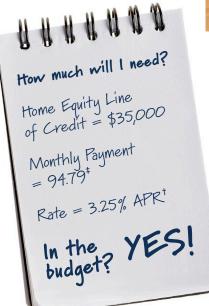

Home equity line of credit
—interest only

\$54.17<sub>/м</sub>

\$20,000 line and 3.25% APR\*\* where loan to value is 70% or less. Payment is \$2.71 per thousand dollars with a \$50 minimum.

\*APR is Annual Percentage Rate. APR shown is based on discounts and other factors. Rates reflect maximum discount of up to 0.30%. Actual APR may vary based on credit profile, loan amount, down payment, term of loan and age of vehicle. Loan subject to approval. Loan approval based on creditworthiness. Additional terms may be available. Rates, terms and conditions subject to change. Rate listed above is on 2017 or newer vehicles. \*\*Variable rate is subject to change monthly and is based on the Wall Street Journal Prime Rate with margin added based on credit profile and LTV. Interest only payments during 10-year draw period followed by a 20-year repayment period with fully amortized principle and interest payments.

# Dream BIG with an interest-only home equity line of credit from TopLine!

TopLine's new Interest-Only Home Equity Line of Credit (HELOC) allows you the flexibility to tap into the equity of your home for any reason, at any time.

# Your monthly payment is super low!

- Interest Only Payments: based on outstanding balance or \$50.00, whichever is greater.<sup>†</sup>
- Rate: starts at 3.25% APR, is variable, and based on credit history.<sup>†</sup>
- Term: 30-year term with 10-year draw period and 20-year repayment period.<sup>†</sup>
- Minimum loan amount: \$10,000
- **Get started today!** Apply online at www.TopLinecu.com, call 763-391-9494, or visit your local TopLine branch.

†Annual Percentage Rate (APR) starts at 3.25% to 8.24% based on your creditworthiness. APR is variable and will adjust with the market based on the Wall Street Journal Prime Rate. Rates, terms and conditions subject to change. Some restrictions may apply. Loan subject to approval and is based on creditworthiness. Closing costs may include title search, application fees, mortgage registration tax, recording fees. Property appraisal may be required. Borrower is responsible for paying the appraisal fee when it is conducted. Interest may be tax deductible. Members should consult with a tax advisor. For current rates and other details please visit www.toplinecu.com/personal/loans/home-equity, call 763-391-9494 or visit any branch. Must be eligible for membership at TopLine. Membership is required to obtain a home equity product. ‡ Loan to value is 70% or less. Payment is \$2.71 per thousand dollars with a \$50 minimum. Interest only payments during 10-year draw period followed by a 20-year repayment period with fully amortized principal and interest payments.